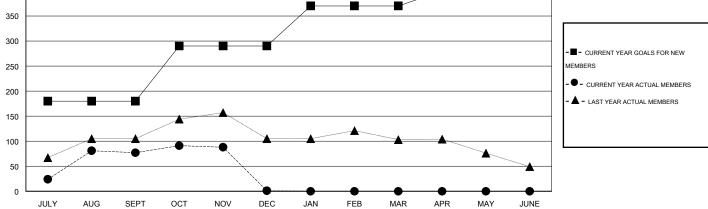

## **GMT: NAZMUL HAQUE LOCATION INDIA** GMT CA 6

|               |                  | Clubs            |                  |                  |               |                    | Members                             |                    |                  |
|---------------|------------------|------------------|------------------|------------------|---------------|--------------------|-------------------------------------|--------------------|------------------|
|               | RESUL            | TS FOR 2016-2017 |                  |                  |               | RESU               | LTS FOR 2016-2017                   |                    |                  |
| QUARTER       | NEW CLUB<br>GOAL | NEW CLUBS        | DROPPED<br>CLUBS | NET<br>GAIN/LOSS | QUARTER       | NEW MEMBER<br>GOAL | CHARTER AND<br>NEW MEMBERS<br>ADDED | DROPPED<br>MEMBERS | NET<br>GAIN/LOSS |
| JULY/AUG/SEPT | 4                | 3                | 1                | 2                | JULY/AUG/SEPT | 180                | 222                                 | 145                | 77               |
| OCT/NOV/DEC   | 3                | 0                | 4                | -4               | OCT/NOV/DEC   | 110                | 41                                  | 117                | -76              |
| JAN/FEB/MAR   | 2                | 0                | 0                | 0                | JAN/FEB/MAR   | 80                 | 0                                   | 0                  | 0                |
| APR/MAY/JUNE  | 1                | 0                | 0                | 0                | APR/MAY/JUNE  | 30                 | 0                                   | 0                  | 0                |

## GOALS AND ACTUAL NEW CLUBS CUMULATIVE

GOALS AND ACTUAL MEMBERS CUMULATIVE

| DROPPED CLUBS: 5  DROPPED MEMBERS |         | 44 CLUBS OF 69 ADDED 1 OR MORE<br>NEW MEMBERS |                       | <u>N</u><br>121 (73.77%)<br>54 (26.23%) |
|-----------------------------------|---------|-----------------------------------------------|-----------------------|-----------------------------------------|
| DECEASED CLUB CANCELLED           | 5<br>79 | CLICK HERE FOR HEALTH ASSESSMENT DATA         | FAMILY UNIT MEMBERS   | 1,242                                   |
| OTHER                             | 178     | ACCECOMENT BATA                               | HEAD OF HOUSEHOLD     | 502                                     |
| TOTAL                             | 262     |                                               | NON-HEAD OF HOUSEHOLD | 740                                     |

400