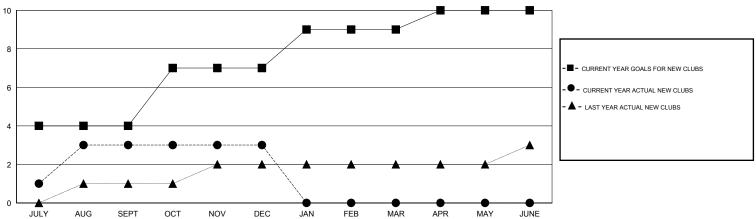

## **GMT: NAZMUL HAQUE LOCATION INDIA** GMT CA 6

|               |                  | Clubs            |                  |                  |               |                    | Members                             |                    |                  |
|---------------|------------------|------------------|------------------|------------------|---------------|--------------------|-------------------------------------|--------------------|------------------|
|               | RESUL            | TS FOR 2016-2017 |                  |                  |               | RESU               | LTS FOR 2016-2017                   |                    |                  |
| QUARTER       | NEW CLUB<br>GOAL | NEW CLUBS        | DROPPED<br>CLUBS | NET<br>GAIN/LOSS | QUARTER       | NEW MEMBER<br>GOAL | CHARTER AND<br>NEW MEMBERS<br>ADDED | DROPPED<br>MEMBERS | NET<br>GAIN/LOSS |
| JULY/AUG/SEPT | 4                | 3                | 1                | 2                | JULY/AUG/SEPT | 180                | 222                                 | 145                | 77               |
| OCT/NOV/DEC   | 3                | 0                | 4                | -4               | OCT/NOV/DEC   | 110                | 41                                  | 117                | -76              |
| JAN/FEB/MAR   | 2                | 0                | 0                | 0                | JAN/FEB/MAR   | 80                 | 0                                   | 0                  | 0                |
| APR/MAY/JUNE  | 1                | 0                | 0                | 0                | APR/MAY/JUNE  | 30                 | 0                                   | 0                  | 0                |

## GOALS AND ACTUAL NEW CLUBS CUMULATIVE

GOALS AND ACTUAL MEMBERS CUMULATIVE

| DROPPED CLUBS: 5  DROPPED MEMBERS |         | 44 CLUBS OF 69 ADDED 1 OR MORE<br>NEW MEMBERS |                       | <u>N</u><br>121 (73.77%)<br>54 (26.23%) |
|-----------------------------------|---------|-----------------------------------------------|-----------------------|-----------------------------------------|
| DECEASED CLUB CANCELLED           | 5<br>79 | CLICK HERE FOR HEALTH ASSESSMENT DATA         | FAMILY UNIT MEMBERS   | 1,242                                   |
| OTHER                             | 178     | ACCECOMENT BATA                               | HEAD OF HOUSEHOLD     | 502                                     |
| TOTAL                             | 262     |                                               | NON-HEAD OF HOUSEHOLD | 740                                     |